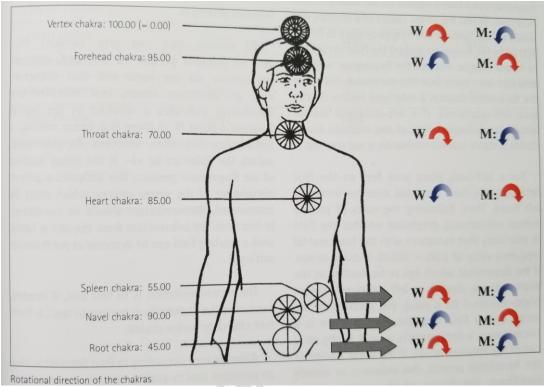

## **Chakras on Bioresonance**

The chakras describes the so-called energy transformation centers of the body. The position and rotation direction of Charkas for male and female is as below diagram:

Date: 18/10/2020

Chakras can be activated with the relevant fundamental frequency values, as below table.

| Chakra          | Fundamental frequency values | Mantra, female | Mantra, male |
|-----------------|------------------------------|----------------|--------------|
| Vertex chakra   | 0.00 = 100.00                | OMANI          | OMANI        |
| Forehead chakra | 95.00                        | AMEN           | AMEN         |
| Throat chakra   | 70.00                        | RUM            | WIM          |
| Heart chakra    | 85.00                        | WOL            | WEM          |
| Spleen chakra   | 55.00                        | SOR            | USA          |
| Navel chakra    | 90.00                        | JESU           | JESU         |
| Root chakra     | 45.00                        | URO            | USO          |