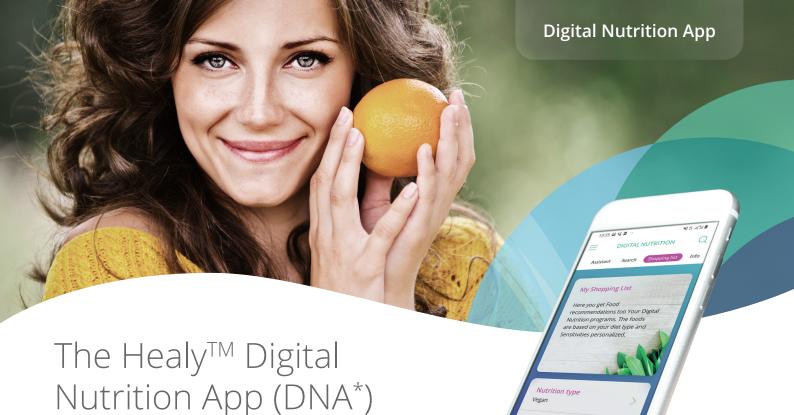

# Finds the Nutrients That Support Your Vitality

- The Digital Nutrition Application (DNA) selects Individualized Microcurrent Frequency (IMF) programs to support the harmonization of your Bioenergetic Field.
- It creates lists of foods that naturally contain the ingredients that meet your dietary profile.
- The Healy DNA programs contain the resonant frequencies for individual vitamins and minerals.

Supports healthy and balanced nutrition.

## How to get the Healy DNA\* programs

#### You receive:

- IMF programs for 72 mixtures for topics such as hair, performance, flexibility, etc.
- The HealAdvisor Digital Nutrition App uses the HealAdvisor Cloud to determine your nutritional type, to identify your personal dietary profile and to search for appropriate IMF program recommendations for harmonization of your Bioenergetic Field. Your monthly subscription keeps these recommendations continuously updated.
- Creation of personalized shopping lists for suitable food products.