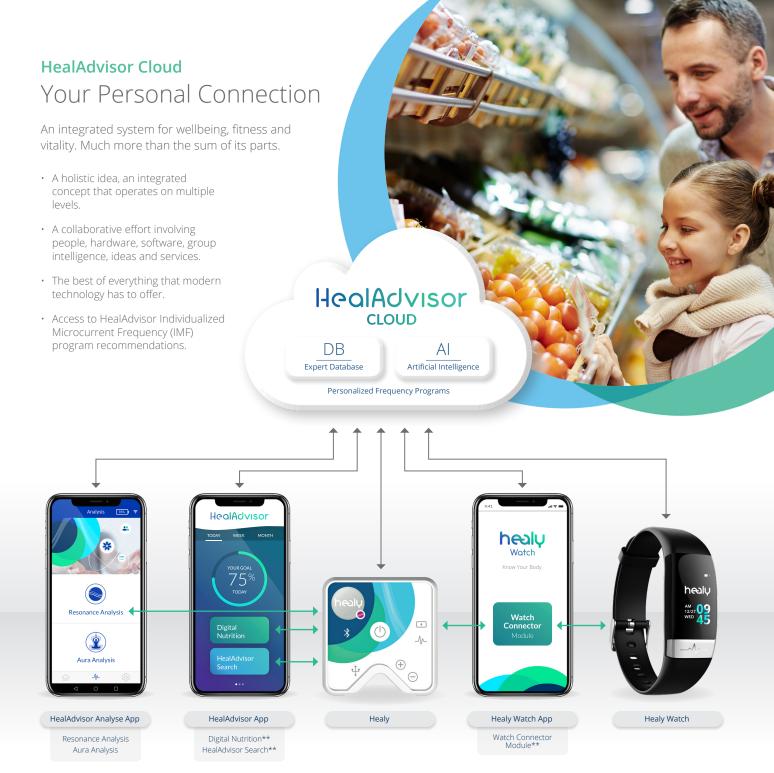

#### You receive:

- IMF programs for 72 mixtures for topics such as hair, performance, flexibility, etc.
- The HealAdvisor Digital Nutrition App uses the HealAdvisor Cloud to determine your nutritional type, to identify your personal dietary profile and to search for appropriate IMF program recommendations for harmonization of your Bioenergetic Field. Your monthly subscription keeps these recommendations continuously updated.
- Creation of personalized shopping lists for suitable food products.