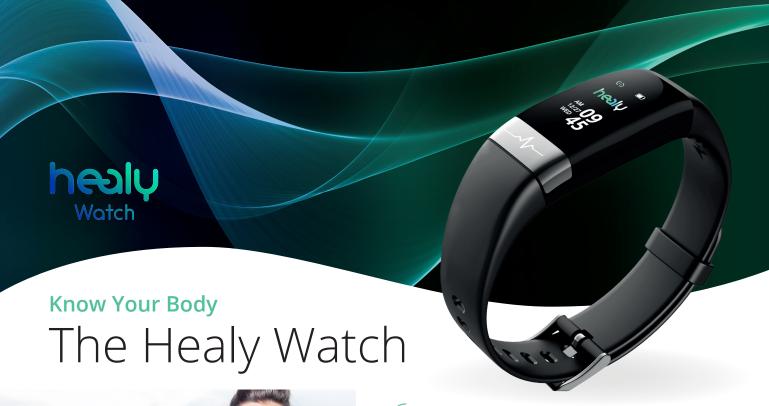

# Finding the Balance Between Body, Mind and Soul

### Recommends Suitable Individualized Microcurrent Frequency (IMF) Healy Programs

- Healy Watch and Healy a closed feedback system for your body and mind
- · Compact, practical and innovative
- $\cdot$  Analyzes the body  $\mid$  mind  $\mid$  soul balance
- Recommends Healy IMF programs for harmonization of your Bioenergetic Field
- · Controlled via the Healy Watch App, connected via Bluetooth
- Cutting-edge technology for exercise | sports | sleep | breathing
- Can be used with or without Healy