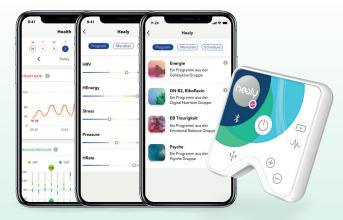

 The Healy Watch measures your bioenergetic status by analyzing BRA (Bioenergetic Rhythm Analysis), HRV (Heart Rate Variability) and sleep parameters. Quickly and easily.

• The Healy Watch Connector module\* can analyze that measurement data to find the frequencies that help you relax, reduce stress and support your fitness goals.

#### The Connector Module

The **Healy Watch Connector\*** module recommends Healy IMF programs to support harmonization of your Bioenergetic Field!

It provides you with a comprehensive 7 day application plan to support harmonization of your body's Bioenergetic Field every day.