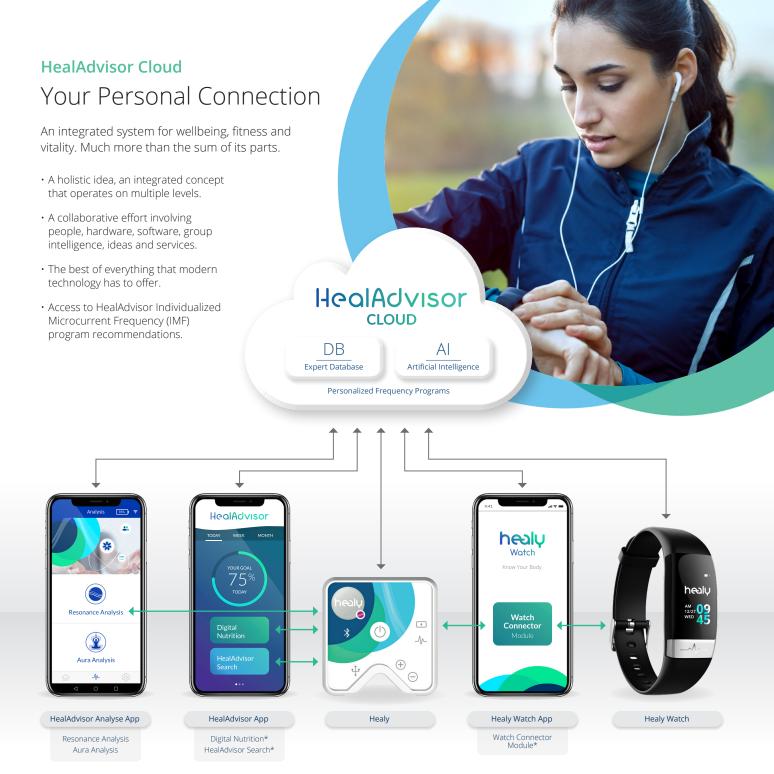

# 3 Determine Frequency Programs

- These analyses result in selecting the most appropriate Healy IMF programs to support harmonization of your Bioenergetic Field.
- Apply these frequency programs through your Healy.
- Using the Healy Watch, you can monitor the status of your Bioenergetic Field.
- Find new IMF programs for the next application.

#### The Connector Module

The **Healy Watch Connector\*** module recommends Healy IMF programs to support harmonization of your Bioenergetic Field!

It provides you with a comprehensive 7 day application plan to support harmonization of your body's Bioenergetic Field every day.